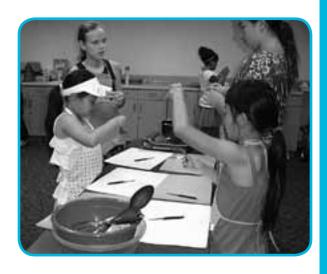

#### **SCIENCE MAGIC CAMP**

A lot of magic is science. And a lot of science is purely magical. Learn scientific tricks that will have your friends not believing their eyes. Use household items to make secret messages, pierce a balloon without popping it, stand on an egg without breaking it, and more. Then wow your parents at the end of the week in a science magic show. There will be a \$10 materials fee (cash only) due to the instructor on the first day of class.

Instructor: Edutainment Arts Staff Age: 7-11 yrs
Fee: \$139 (+materials fee) Length: 1 wk
Location: Fountain Valley Recreation Center Min: 7 Max: 30

#0000.304 M-F 7/14-7/18 9:00 a.m.-12:00 p.m.